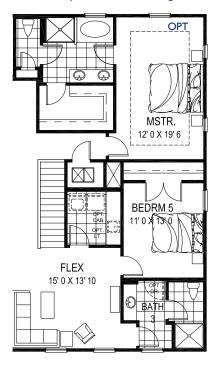

Square Footage

Living Area: 3,237 Sq. Ft.
Front Entry: 156 Sq. Ft.
Lanai: 121 Sq. Ft.
Garage: 483 Sq. Ft.

TOTAL: 3,997 Sq. Ft.

Guest Bedroom Option in lieu of Den

GUEST

GUEST

GUEST

GUEST

GUEST

GUEST

GUEST

Upstairs 5<sup>th</sup> Bedroom Option in lieu of Sitting

Second Floor

Builder #CGC1507971

All dimensions are approximate. Because we are always improving our homes, we reserve the right to substitute building materials, appliances and fixtures, like kind and quality, and to change features, options and architectural details without prior notice. Some models may be reversed from floor plan. Refrigerator, washer and dryer are shown for placement purposes only and are not included in sales price. Windows, ceiling and front porches may differ by elevation.