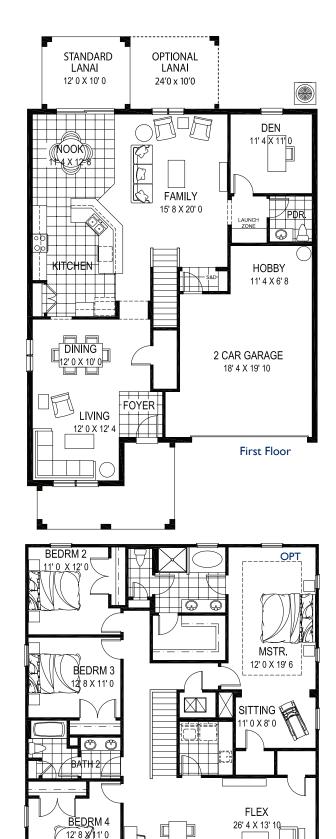

Square Footage

Living Area: 3,237 Sq. Ft.
Front Entry: 156 Sq. Ft.
Lanai: 121 Sq. Ft.
Garage: 483 Sq. Ft.

TOTAL: 3,997 Sq. Ft.

Guest Bedroom Option in lieu of Den

GUEST

GUEST

GUEST

GUEST

GUEST

GUEST

GUEST

Upstairs 5<sup>th</sup> Bedroom Option in lieu of Sitting

Second Floor

Builder #CGC1507971

All dimensions are approximate. Because we are always improving our homes, we reserve the right to substitute building materials, appliances and fixtures, like kind and quality, and to change features, options and architectural details without prior notice. Some models may be reversed from floor plan. Refrigerator, washer and dryer are shown for placement purposes only and are not included in sales price. Windows, ceiling and front porches may differ by elevation.